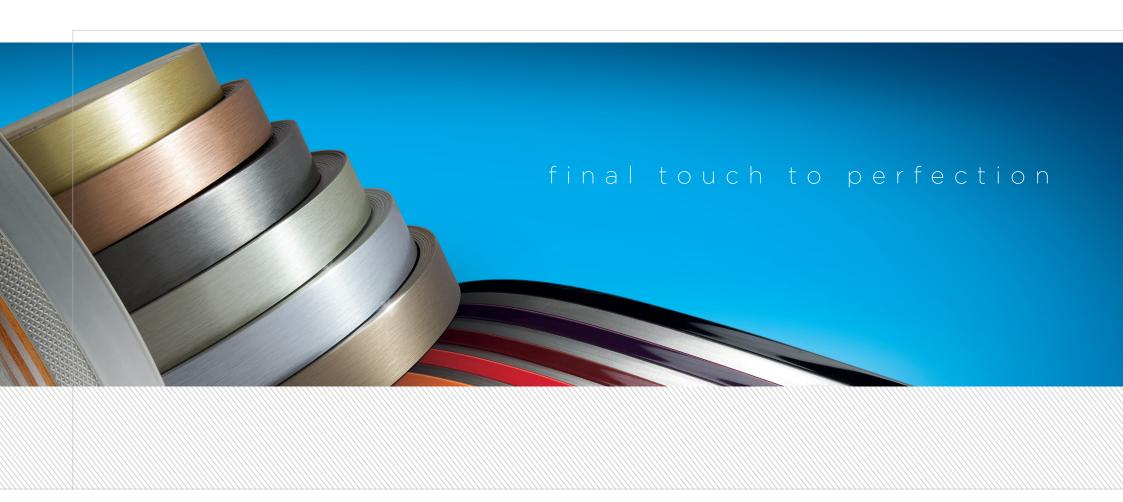

#### **Metal Edgebands**

Our trend collection. Stylish. Being premium, our metal edgebands are used in the office, kitchen and living areas. With metallic surfaces; stainless steel, aluminium and copper, we create exclusive concept.