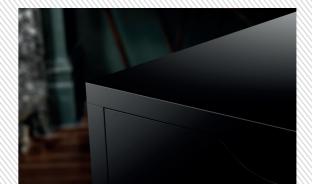

#### **PVC Edgebands**

Our most popular edgebanding solution. Indispensible in terms of price/performance ratio. Our PVC edgebandings provide excellent light fastness and color reproduction. Can be recycled. Manufactured in 700 mm width from 0.4 to 3 mm thickness and in single strips of various widths upwards of 2 mm thickness.

#### **ABS Edgebands**

This engineering plastic is our second thermoplastic alternative. Impact resistant and tough, it has numerous economic and processing advantages. Being environmentally friendly, it can be recycled or incinerated. Manufactured in 700 mm width from 0.4 to 2.0 mm thickness and in single strips of various widths upwards of 2 mm thickness.

#### **PP Edgebands**

Polypropylene is the most recent addition to our edgebanding range. Its soft characteristic makes it ideal for tight radii. PP has also gained momentum in carcass edging as it represents another beneficial product for environmental requirements. Can be recycled or incinerated. Manufactured in 700 mm width from 0.4 to 1.5 mm thickness.