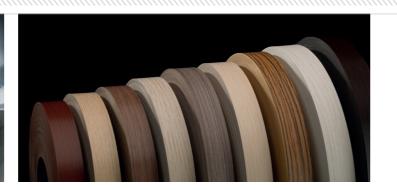

#### **PVC Edgebands**

Our most popular edgebanding solution. Indispensible in terms of price/performance ratio. Our PVC edgebandings provide excellent light fastness and color reproduction. Can be recycled. Manufactured in 700 mm width from 0.4 to 3 mm thickness and in single strips of various widths upwards of 2 mm thickness.

#### **ABS Edgebands**

This engineering plastic is our second thermoplastic alternative. Impact resistant and tough, it has numerous economic and processing advantages. Being environmentally friendly, it can be recycled or incinerated. Manufactured in 700 mm width from 0.4 to 2.0 mm thickness and in single strips of various widths upwards of 2 mm thickness.

#### **PP Edgebands**

Polypropylene is the most recent addition to our edgebanding range. Its soft characteristic makes it ideal for tight radii. PP has also gained momentum in carcass edging as it represents another beneficial product for environmental requirements. Can be recycled or incinerated. Manufactured in 700 mm width from 0.4 to 1.5 mm thickness.

#### **3D Edgebands**

Innovative, exclusive appearance. Printed on the backside of a clear 3D plastic with a special primer for optimum adhesion, our Optix range gives a unique impression of depth and a typical 3D effect. With wood finishes to special metallic, multiplex and fantasy decors. Manufactured in single strips of 1.5 and 2.0 mm thickness.